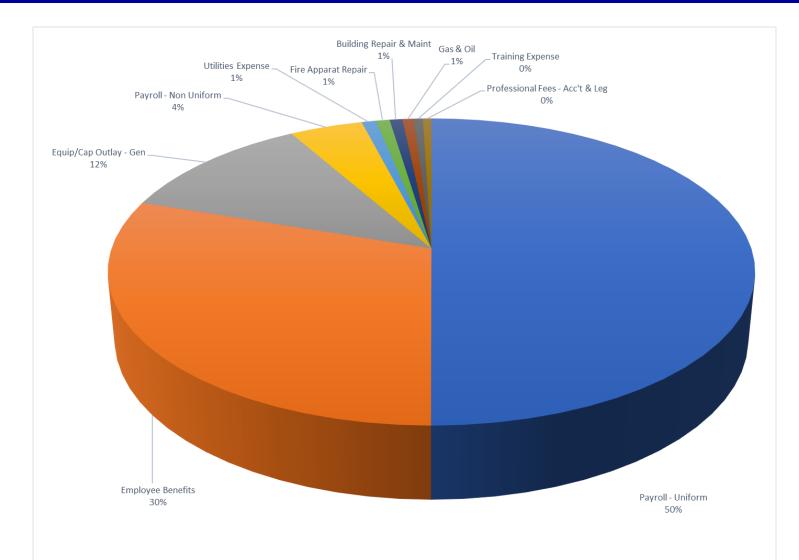

### **Top Expense Categories**

Top 10 expense categories account for > 95% of total budget

| Expense Category        | 2023 Budget     | % of total<br>budget |
|-------------------------|-----------------|----------------------|
| Payroll - Uniform       | \$<br>8,495,000 | 48%                  |
| Employee Benefits       | \$<br>5,121,920 | 29%                  |
| Equip/Cap Outlay - Gen  | \$<br>1,962,500 | 11%                  |
| Payroll - Non Uniform   | \$<br>719,000   | 4%                   |
| Utilities               | \$<br>141,000   | <1%                  |
| Fire Apparat Repair     | \$<br>135,000   | <1%                  |
| Building Repair & Maint | \$<br>125,000   | <1%                  |
| Gas & Oil               | \$<br>110,000   | <1%                  |
| Training                | \$<br>89,500    | <1%                  |
| Prof Fees, Legal        | \$<br>84,600    | <1%                  |